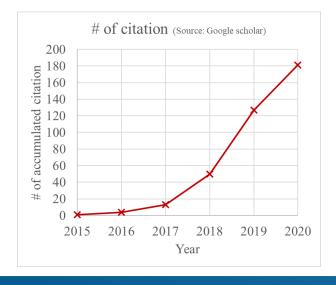

k National University

- Laboratory for self-adaptive software -

Self Adaptive Software evaluates its own behavior and changes behavior when the evaluation indicates that it is not accomplishing what the software is intended to do, or when better functionality or performance is possible

### 이의종 교수 (Prof. Euijong Lee)

#### Vita

2020.9 ~ present Assistant professor

Dept. of Computer Science, Chungbuk National Univ.

2018.9 ~ 2020.8 Postdoctoral researcher

Dept. of Computer and Information Security, Sejong Univ.

2017.9 ~ 2020.8 Adjunct professor

Dept. of Computer Science and Engineering, Seoul Cyber Univ.



2018 - Ph.D. Dept. of Computer Science and Engineering, Korea University

2012 - B.S. Dept. of Computer and Information Science, Korea University

#### Research Result (5 years)







### 주요 연구 내용







• Re

**Modeling & Verification** 

for Self-Adaptive Software



Self-Adaptive Software



**Internet of Things** as Experimental Domain



Machine Learning as Experimental Tool

# 소프트웨어 시스템 연구실

Software System Lab. @ Chungbuk National University

교수연구실: S4-1 317호