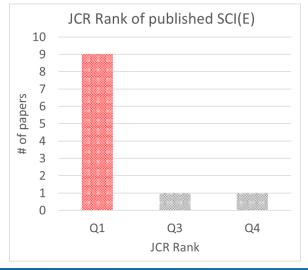

National University

- Laboratory for self-adaptive software -

Self Adaptive Software evaluates its own behavior and changes behavior when the evaluation indicates that it is not accomplishing what the software is intended to do, or when better functionality or performance is possible

### 이의종 교수 (Prof. Euijong Lee)

#### Vita

2020.9 ~ present Assistant professor

Dept. of Computer Science, Chungbuk National Univ.

2018.9 ~ 2020.8 Postdoctoral researcher

Dept. of Computer and Information Security, Sejong Univ.

2017.9 ~ 2020.8 Adjunct professor

Dept. of Computer Science and Engineering, Seoul Cyber Univ.



2018 - Ph.D. Dept. of Computer Science and Engineering, Korea University

2012 - B.S. Dept. of Computer and Information Science, Korea University

#### Research Result (5 years)







### 주요 연구 내용







• Re

**Modeling & Verification** 

for Self-Adaptive Software



Self-Adaptive Software



**Internet of Things** as Experimental Domain



Machine Learning as Experimental Tool

# 소프트웨어 시스템 연구실

Software System Lab. @ Chungbuk National University

교수연구실: S4-1 317호